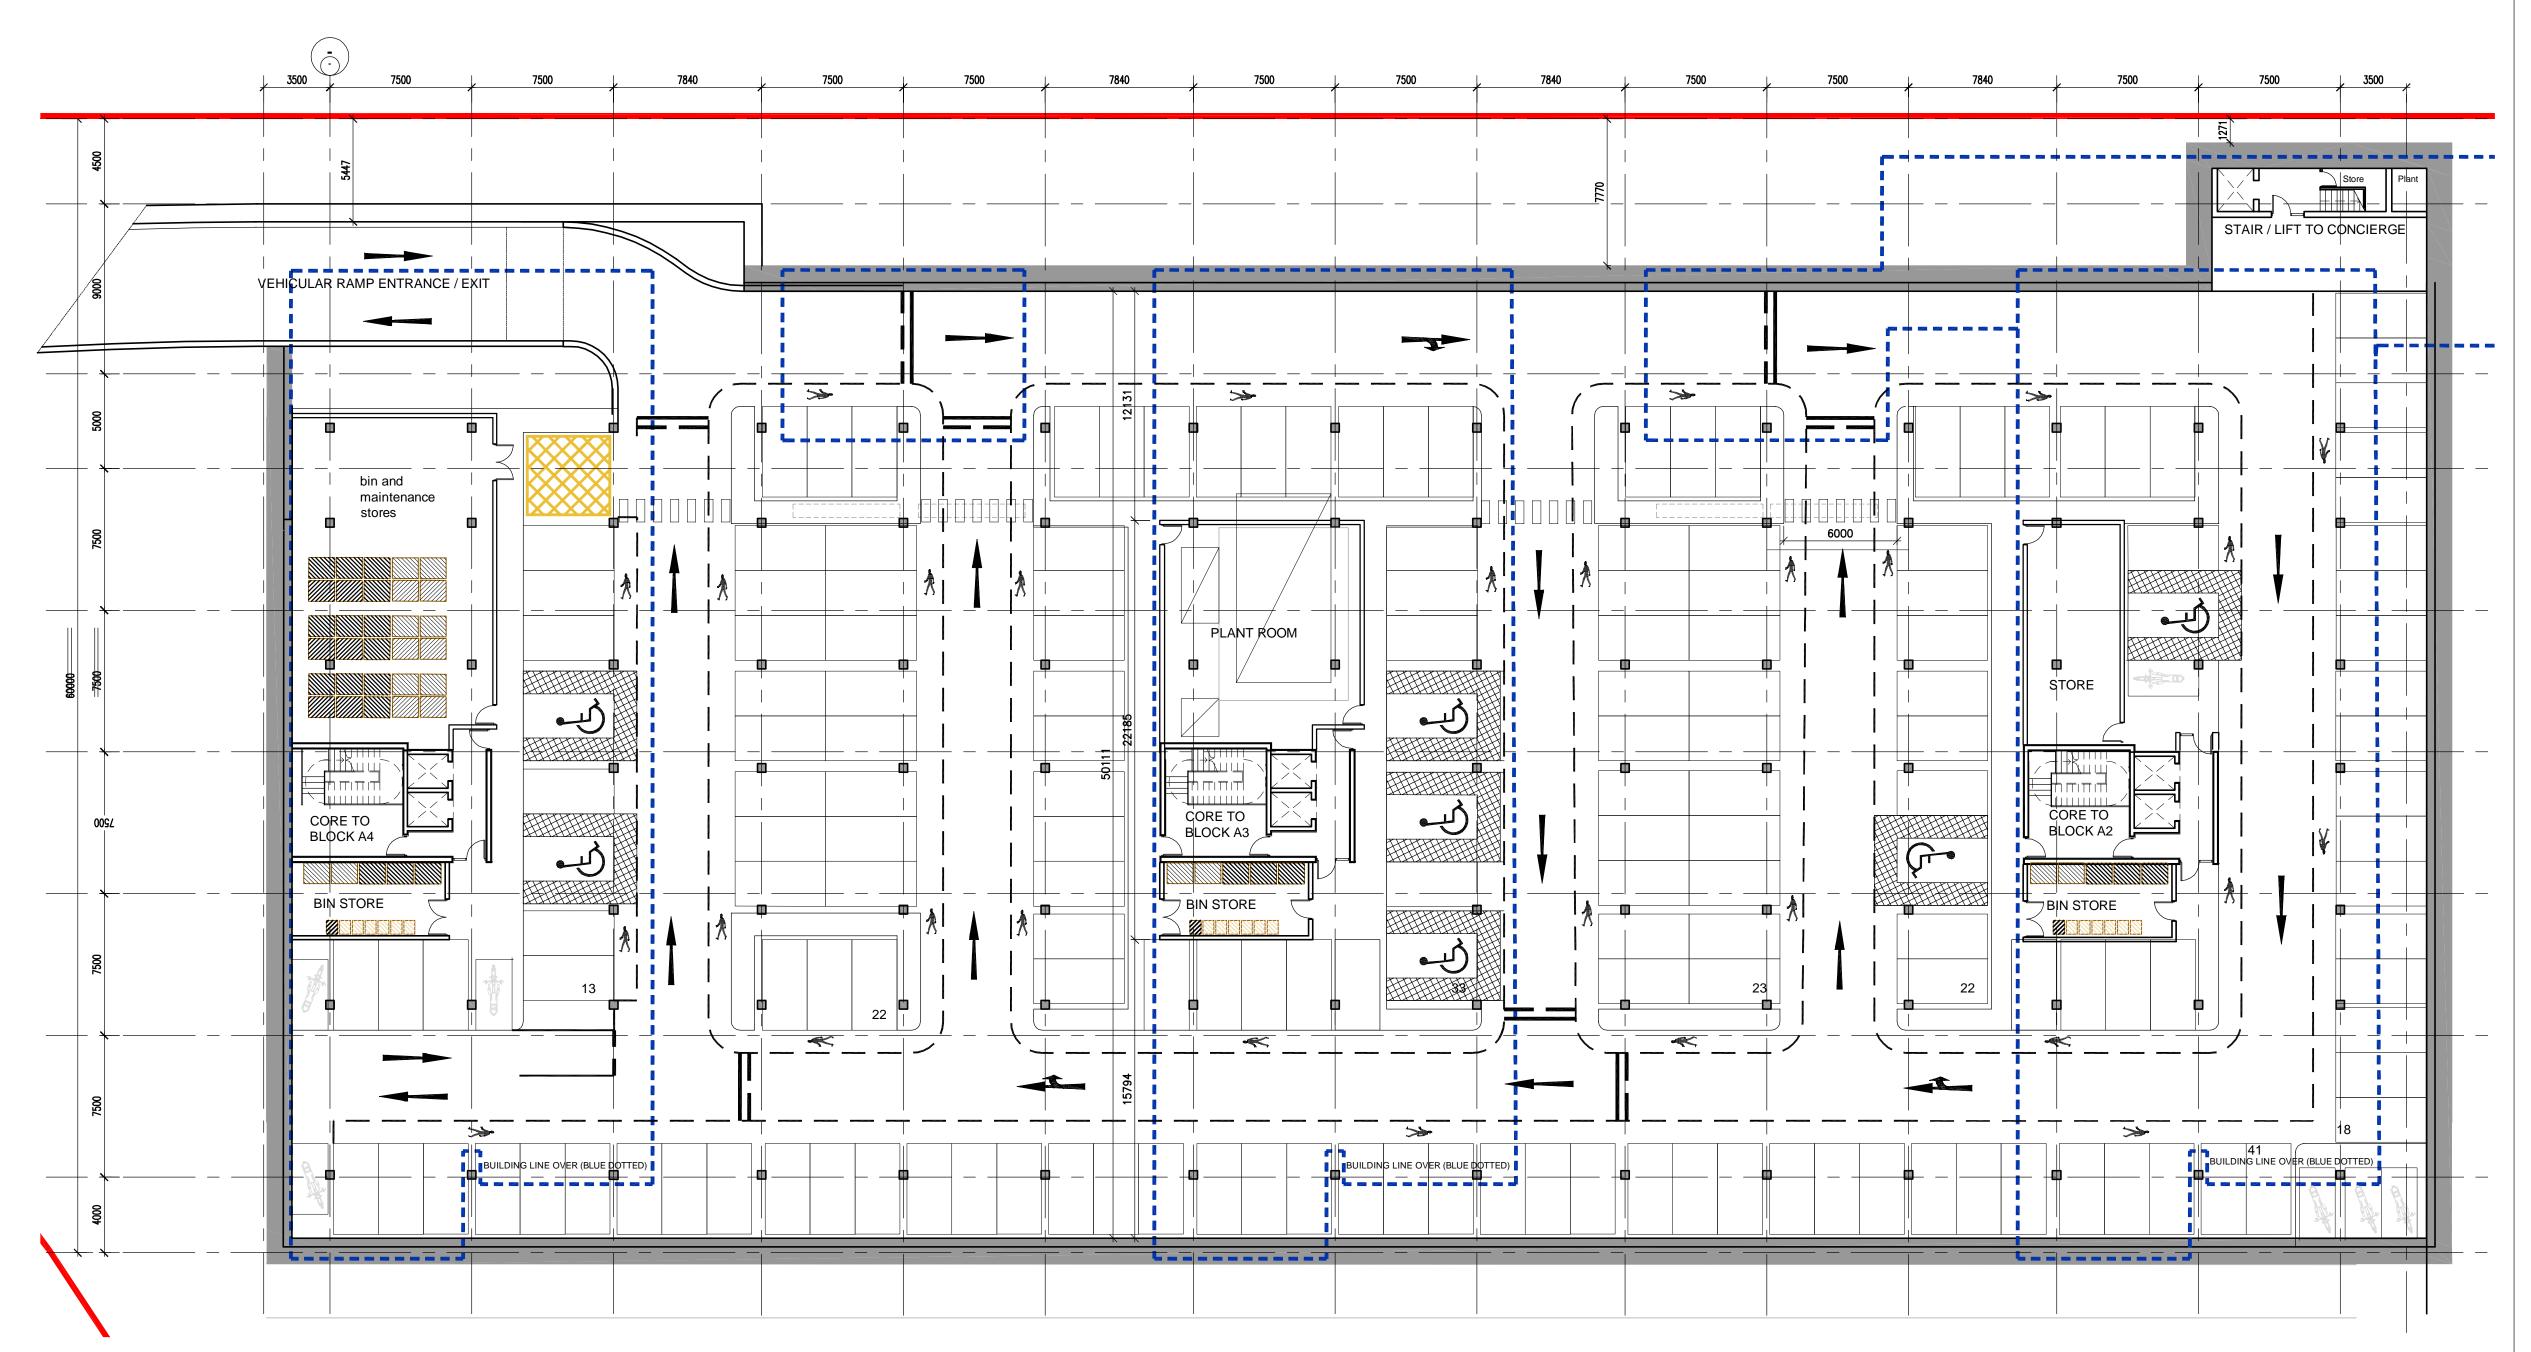

**Basement Areas:** Gross internal area 5734m² Parking area 5043m²

**Basement Car Park Plan** 

SCALE 1:200

167 car parking spaces and7 motorcycle parking spaces provided

Refer to Housing Quality Table for full list of figures